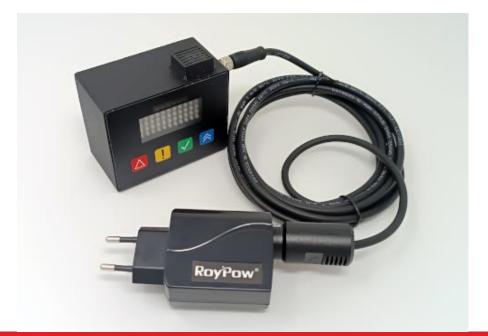

## RECHARGE

Competitors who perform reconnaissance over several days must use the cigarette lighter to wall adapter overnight to recharge the device.

We solve our clients' matters.

Al Kamel Systems S.L.

Tel: +34 935 100 480