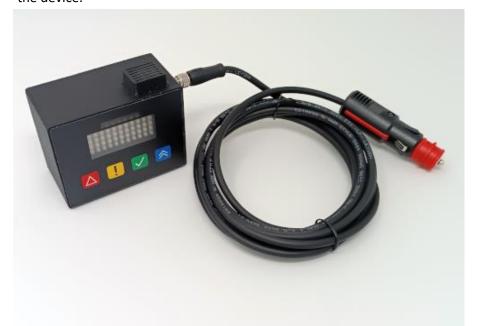

### Several days Reconnaissance:

- Place the device with the <u>screen facing the user</u> and the upper part facing the windscreen of the vehicle, <u>directly focused on the sky and without</u> obstructions.
- Make sure that the surface is clean so that, once the protective plastic is removed from the velcro on the back, it can be fixed.
- <u>Connect the cigarette lighter plug</u> to the vehicle to supply electrical power to the device.

## RECHARGE

Competitors who perform reconnaissance over several days must use the cigarette lighter to wall adapter overnight to recharge the device.

We solve our clients' matters.

Al Kamel Systems S.L.

Tel: +34 935 100 480