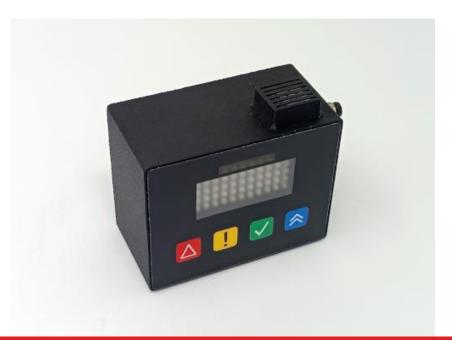

### 1 day Reconnaissance:

- Place the device with the <u>screen facing the user</u> and the upper part facing the windscreen of the vehicle, <u>directly focused on the sky and</u> without obstructions.
- Make sure that the surface is clean so that, once the protective plastic is removed from the velcro on the back, it can be fixed.

## **FUNCTIONING**

- Does not require any interaction with the user
- Notifies entries and exits of stages by beeping
- Warns speed limit excesses by red flashing