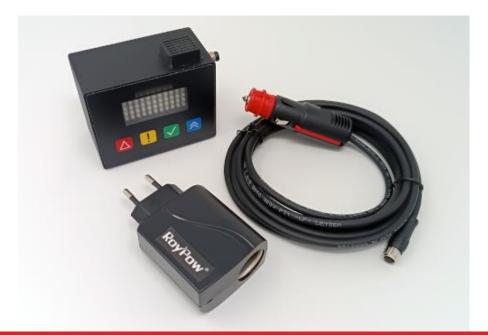

### Several days Reconnaissance:

- Place the device with the <u>screen facing the user</u> and the upper part facing the windscreen of the vehicle, <u>directly focused on the sky and without</u> obstructions.
- Make sure that the surface is clean so that, once the protective plastic is removed from the velcro on the back, it can be fixed.
- <u>Connect the cigarette lighter plug</u> to the vehicle to supply electrical power to the device.

## RECHARGE

Competitors who perform reconnaissance over several days must use the cigarette lighter to wall adapter overnight to recharge the device.

We solve our clients' matters.

Al Kamel Systems S.L.

Tel: +34 935 100 480