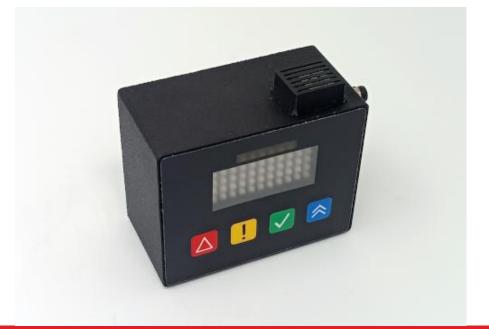

### 1 day Reconnaissance:

- Place the device with the <u>screen facing the user</u> and the upper part facing the windscreen of the vehicle, <u>directly focused on the sky and</u> without obstructions.
- Make sure that the surface is clean so that, once the protective plastic is removed from the velcro on the back, it can be fixed.

### Several days Reconnaissance:

- Place the device with the <u>screen facing the user</u> and the upper part facing the windscreen of the vehicle, <u>directly focused on the sky and without</u> obstructions.
- Make sure that the surface is clean so that, once the protective plastic is removed from the velcro on the back, it can be fixed.
- <u>Connect the cigarette lighter plug</u> to the vehicle to supply electrical power to the device.